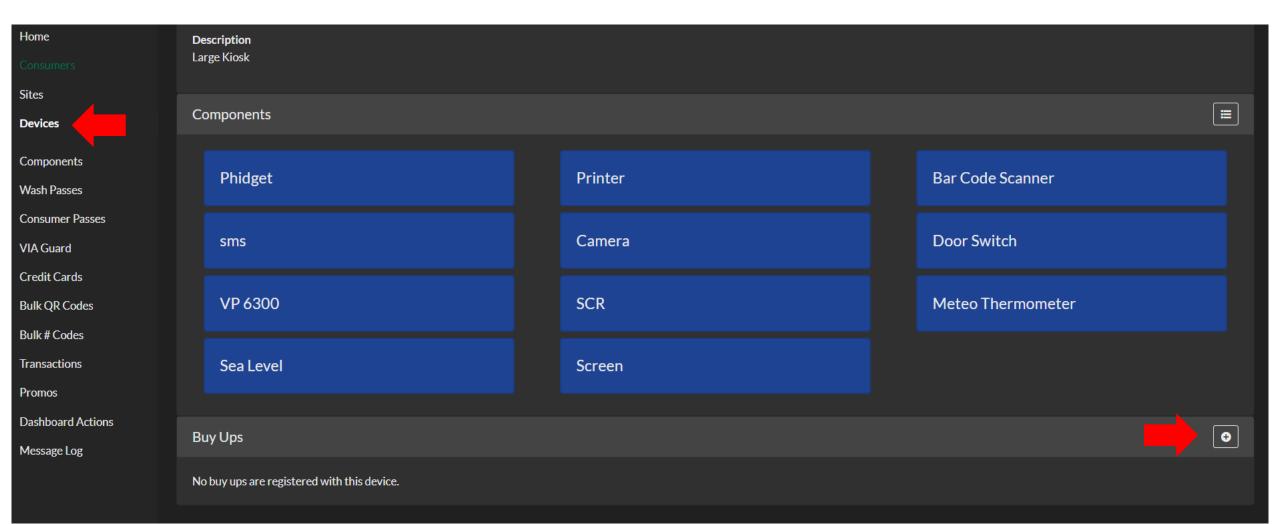

For example, the Bronze tier uses output 1 on the Sealevel I/O device. The recommended upgrade tier is output 5. For consistency, we follow the same pattern for each tier:

Bronze = output 1, Bronze buy-up = output 5 Silver = output 2, Silver buy-up = output 6 Gold = output 3, Gold buy-up = output 7 Platinum = output 4, Platinum buy-up = output 8 Buy-ups are configured at the Device level. Go to the device you want to add the buy-up to in the CMP. Scroll down to the Buy-Up section and press the + sign.

- 1) Enter the name of your buy-up
- 2) Enter the price of your buy-up
- 3) Select the base template tier from the drop-down
- 4) Enter the output relay number you want to signal when this upgrade is selected. This must be 5, 6, 7, or 8.
- 5) Select the image you want displayed for the buy-up on your pay station
- 6) Press Submit